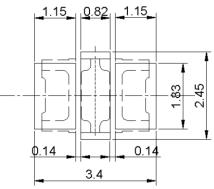

### Suggest Soldering Pad Dimensions

Note: The tolerances unless mentioned is ±0.1mm

Please be aware that an **Important Notice** concerning availability, disclaimers, and use in critical applications of DI products is at the end of this document.