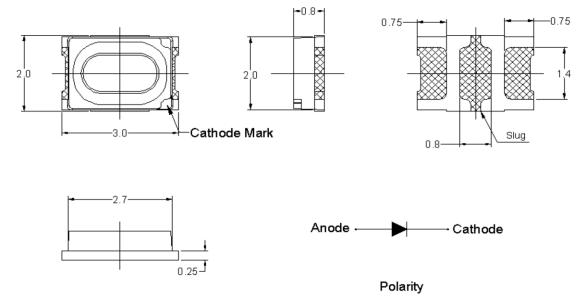

## **Package Dimensions**

#### Notes:

- 1. All dimensions are in millimeters.
- 2. Tolerance is ±0.20mm (0.004") unless otherwise noted.
- 3. Strongly recommended to apply electrically isolated heat conducting film between the slug and contact surfaces.
- 4. Specifications are subject to change without notice.